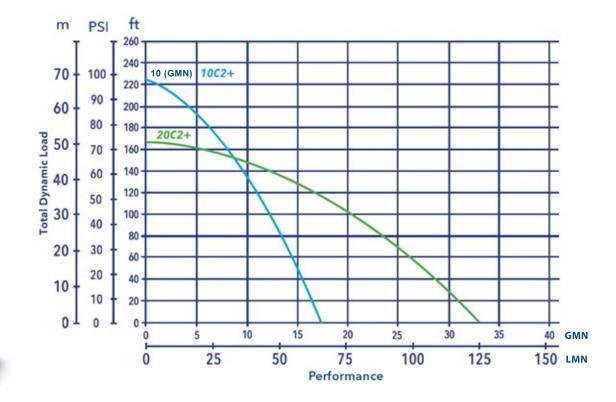

## PERFORMANCE DIMENSIONS AND WEIGHT

| GMN | HP  | STAGES | LENGTH | WEIGHT   |
|-----|-----|--------|--------|----------|
|     |     |        | (mm)   | (pounds) |
| 10  | 0.5 | 7      | 660    | 17       |
| 20  |     | 5      | 635    | 16       |