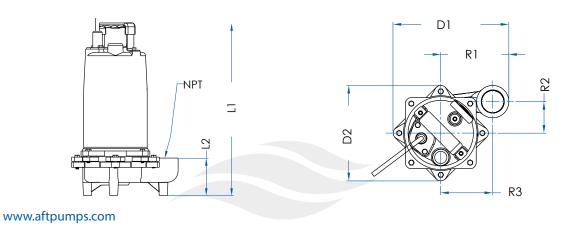

### **DIMENSIONS AND WEIGHT**

| AFT M   | odel | Discharge | L1 (mm-in)   | L2 (mm-in) | D1 (mm-in) | D2 (mm-in)  | R1 (mm-in)  | R2 (mm-in) | R3 (mm-in)  | Peso (lb-kg) |
|---------|------|-----------|--------------|------------|------------|-------------|-------------|------------|-------------|--------------|
| EHE02-P | W7-M | 2" NPT    | 462.3 - 18.2 | 101.6 - 4  | 287 - 11.3 | 236.2 - 9.3 | 167.6 - 6.6 | 78.7 - 3.1 | 129.5 - 5.1 | 65 - 29.5    |