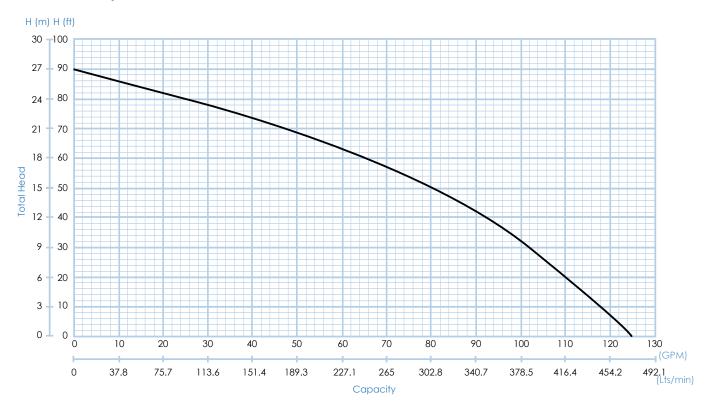

# **CAPACITY**

| AFT Model   | Stages | Motor<br>(KW) | Motor<br>(hp) | Voltage<br>(V) | Phases | H (ft) | 0   | 20  | 40  | 60  | 80 | 90 |
|-------------|--------|---------------|---------------|----------------|--------|--------|-----|-----|-----|-----|----|----|
| EHE02-PW7-M | 1      | 0.75          | 1             | 230            | 1      | GPM    | 125 | 110 | 92  | 65  | 25 | 0  |
|             |        |               |               |                |        | LPM    | 473 | 416 | 348 | 246 | 95 | 0  |
|             |        |               |               |                |        | Hm     | 0   | 6   | 12  | 18  | 24 | 27 |